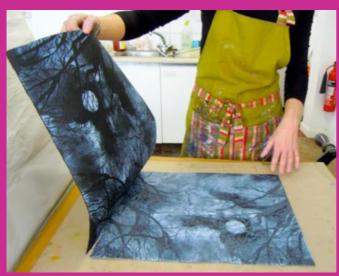

## Adult printing workshop

Thurs 24 Nov, 2.30pm to 4.30pm

Join a member of Double Elephant Print Workshop at THG and print your own Christmas cards and wrapping paper.

£12 per person, THG Friends £8 Limited places so booking essential