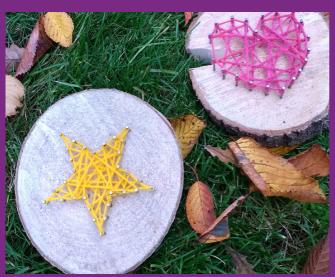

## Family workshop

## Sat 26 Nov, drop in between 11am and 3pm

Join artist Penny Evans to make festive wooden decorations and leafy lanterns! All ages and abilities welcome. Absolutely no experience required! Children must be accompanied by a responsible adult.