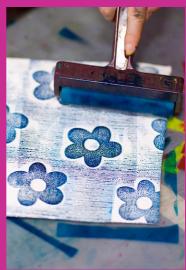

## Adult printing workshop

Thurs 24 Nov, 2.30pm to 4.30pm

Join a member of Double Elephant Print Workshop at THG and print your own Christmas cards and wrapping paper.

£12 per person, THG Friends £8 Limited places so booking essential